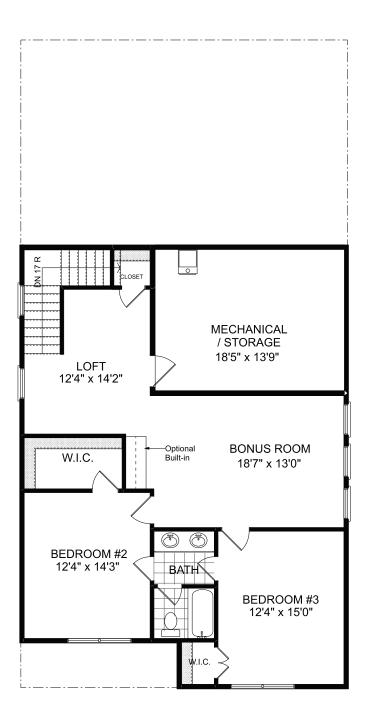

### **STANDARD FEATURES:**

3 Bedroom | 2.5 Bath Ranch Home | Rear-Entry Garage Private Owner's Suite on Main with Large Walk-In Closet Luxurious Owner's Bath and Walk-in Shower with Bench Seat Island Kitchen Opens to Dining, Great Room and Side Covered Patio Second Floor Features 2 Bedrooms, Bath, Loft, and Bonus Room

## THE MAPLE