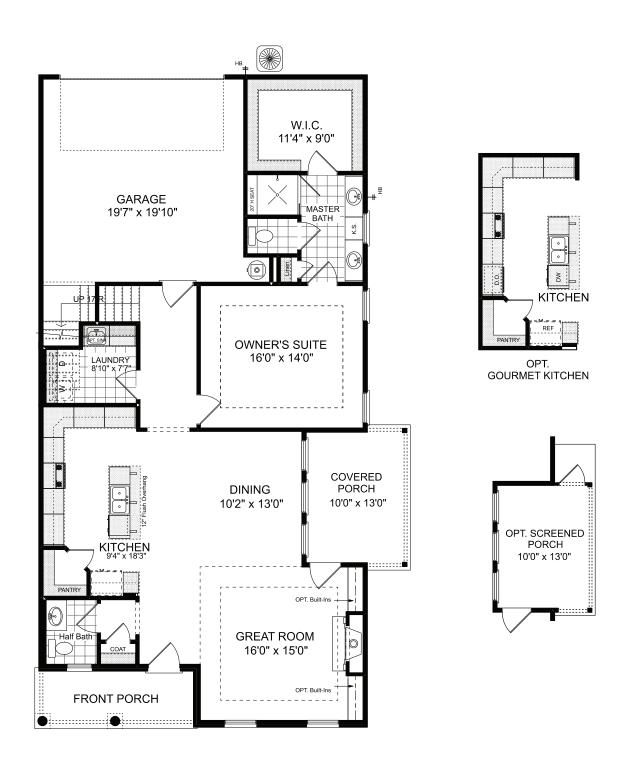

## THE MAPLE

3 Bedrooms | 2.5 Bathrooms | 2-Car Rear Entry Garage | 2,498+ Square Feet

### **STANDARD FEATURES:**

3 Bedroom | 2.5 Bath Ranch Home | Rear-Entry Garage Private Owner's Suite on Main with Large Walk-In Closet Luxurious Owner's Bath and Walk-in Shower with Bench Seat Island Kitchen Opens to Dining, Great Room and Side Covered Patio Second Floor Features 2 Bedrooms, Bath, Loft, and Bonus Room

## THE MAPLE

3 Bedrooms | 2.5 Bathrooms | 2-Car Rear Entry Garage | 2,498+ Square Feet

Owenby